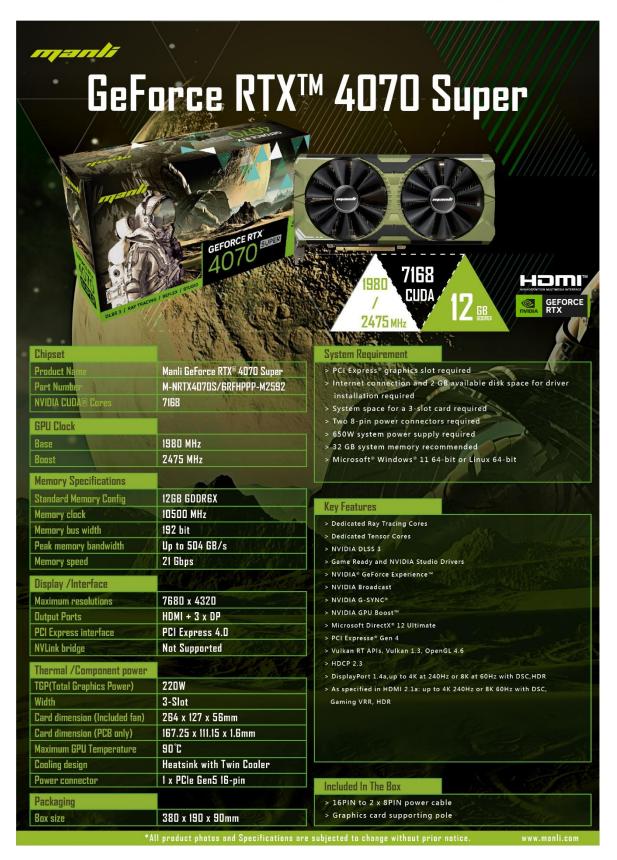

17 January 2024 – Manli Technology Group Limited is proud to announce the Manli GeForce RTX<sup>™</sup> 4070 Super. Built with the ultra-efficient NVIDIA Ada Lovelace architecture, it brings your games and creative projects to life with accelerated ray tracing and Al-powered graphics.

## **Increased Performance**

NVIDIA<sup>®</sup> GeForce RTX<sup>™</sup> 40 Super Series GPUs are beyond fast for gamers and creators, it supports NVIDIA's newest Ray Tracing Core, Tensor Cores and DLSS 3 technology which makes the RTX 4070 Super more powerful. Clock speed has been boosted to 2475 MHz.

There are 7,168 CUDA<sup>®</sup> cores onboard powering the RTX<sup>™</sup> 4070 Super. It also has 12GB of memory, and GDDR6X memory speeds of up to 21Gbps.

## Manli Design

The Manli GeForce RTX™ 4070 Super features brushed green and clean lines, with 2 x 10cm patented fans. The aluminum back plate lends structural rigidity to a 3.5 slot card. 4 copper composite heat pipes and segmented heat sink design help to effectively dissipate heat.