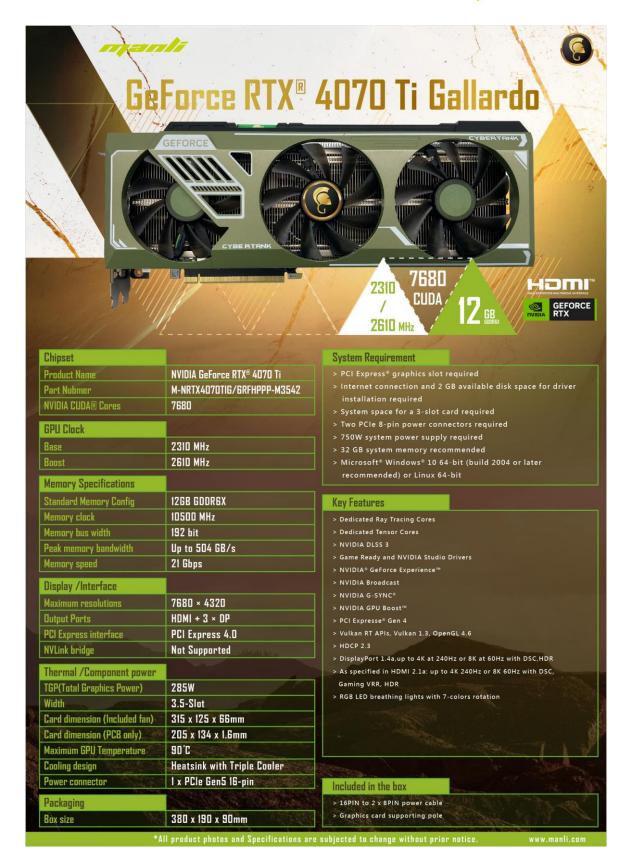

5<sup>th</sup> of Jan. 2023 – Manli Technology Group Limited is proud to announce the brand new 40 series graphics card, the Manli GeForce RTX 4070Ti Gallardo.

The GeForce RTX 4070Ti Gallardo is the enthusiast-class graphics card powered by the new Ada architecture. The core chipset of the GeForce RTX 4070Ti is AD104 GPU which produced by TSMC 4N process.

## **Increased Performance**

The GeForce RTX 4070Ti has 12GB of GDDR6X at 21Gbps, GPU boost clock up to 2610 MHz, 7,680 CUDA® cores. It supports NVIDIA's newest Ray Tracing Core, Tensor Cores and DLSS 3 technology which makes the RTX 4070Ti more powerful. It delivers 2-4x performance improvement over prior generation Ampere GPUs.

## Manli Design

The triple fan front plate of the Manli GeForce RTX 4070Ti Gallardo features brushed green and clean lines. With 3 x 9cm patented fans, it has RGB lights on the top that cycle through seven colors. The aluminum back plate lends structural rigidity to a 3.5 slot card. 6 copper composite heat pipes and segmented heat sink design help to effectively dissipate heat.

Besides, there are 2 levels on the top of fan cover, it helps user to verify if the card is installed securely without sagging.

Welcome you to experience the incredible Manli GeForce RTX 4070Ti Gallardo with us!!!