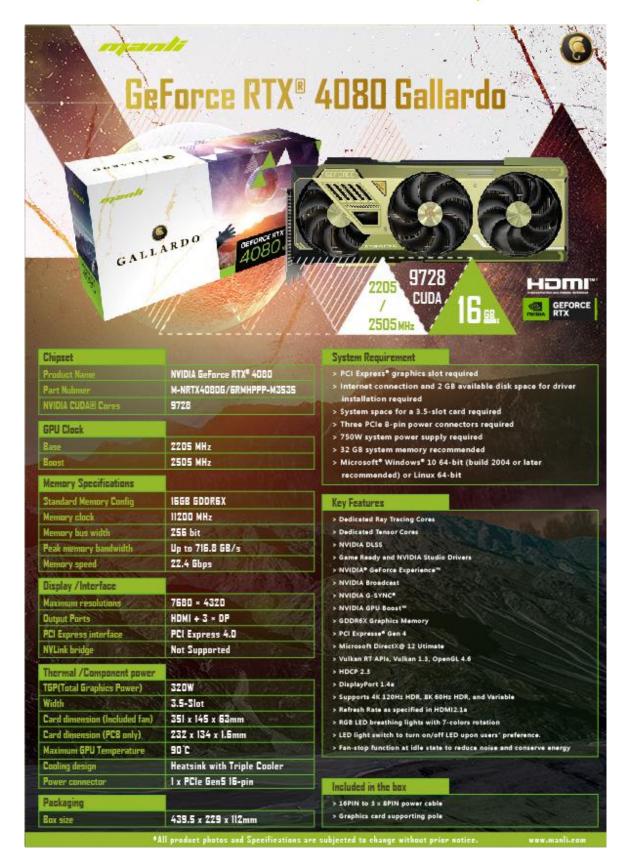

16<sup>th</sup> of Nov. 2022 – Manli Technology Group Limited is proud to announce the brand new 40 series graphics card, the Manli GeForce RTX 4080 Gallardo.

The GeForce RTX 4080 Gallardo is the enthusiast-class graphics card powered by the new Ada architecture. The core chipset of the GeForce RTX 4080 is AD103 GPU which produced by TSMC.

## **Increased Performance**

The GeForce RTX 4080 has 16GB of GDDR6X at 22.4Gbps, GPU boost clock up to 2505 MHz, 9,728 CUDA® cores. Building upon RTX, the AD103 features 3<sup>rd</sup> generation Ray Tracing Cores, 4<sup>th</sup> generation Tensor Cores, new DLSS 3 technology and streaming multiprocessors, it delivers 2-4x performance improvement over prior generation Ampere GPUs.

## Manli Design

The triple fan front plate of the Manli GeForce RTX 4080 Gallardo features brushed green and clean lines. With 3 x 10cm patented fans, it has RGB lights that cycle through seven colors which can switch on or off upon your preference. The aluminum back plate lends structural rigidity to a 3-slot card. 8 copper composite heat pipes and segmented heat sink design help to effectively dissipate heat.

Besides, there are 2 levels are on the top of fan cover, it helps user to verify if the card is installed securely without sagging.

Welcome you to experience the incredible Manli GeForce RTX 4080 Gallardo with us!!!